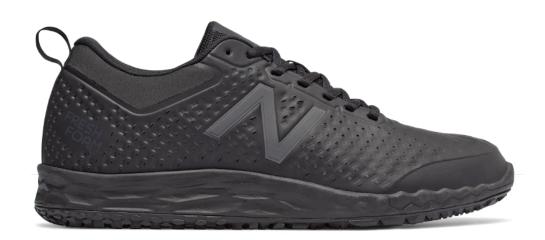

# New Balance 806v1

mid806k1 - black / black

wid806k1 - black / black

#### DESCRIPTION

By utilizing foot pressure data, the 806 occupational sneaker from New Balance is engineered for protection and superior comfort.

Performance-inspired features like New Balance's signature Fresh Foam cushioning offer ultra-plush support, while data-located slip resistant lugs help keep you moving while you work on a range of different surfaces. COMFORT WHILE YOU WORK.

## FRESH FOAM

 Engineered for precision comfort, Fresh Foam provides an ultra-cushioned and lightweight ride.