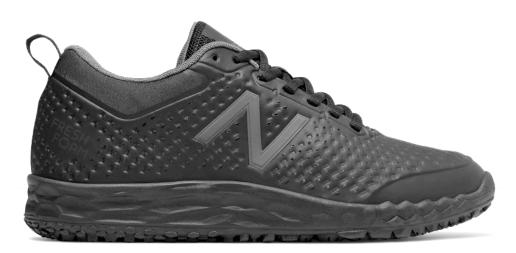

# New Balance 806v1

mid806k1 - black / black

wid806k1 - black / black

#### DESCRIPTION

By utilizing foot pressure data, the 806 occupational sneaker from New Balance is engineered for protection and superior comfort.

Performance-inspired features like New Balance's signature Fresh Foam cushioning offer ultra-plush support, while data-located slip resistant lugs help keep you moving while you work on a range of different surfaces. COMFORT WHILE YOU WORK.

## FRESH FOAM

 Engineered for precision comfort, Fresh Foam provides an ultra-cushioned and lightweight ride.