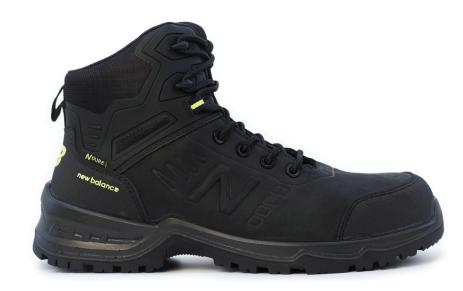

## midcntr - black

#### DESCRIPTION

New Balance Contour offers everything you expect from your work boot.

Comfort supplied through NB Comfort Insert, durability via rubber outsole, premium nubuck leather upper, supported with Ndure abrasion resistant collar and abrasion resistant Toe Protect. Debris Free construction ensures additional protection from the elements. While YKK zip provides easy access moving across site. Contour will be your ultimate worksite companion. COMFORT WHILE YOU WORK.

### **FEATURES**

- kevlar anti-perforation midsole airport friendly
- water resistant leather upper
- heel counter support
- → anti-static

- → YKK zipper
- heel and tongue pull tab
- **→** size: 7-12, 13, 14 (2E and 4E)

### **STANDARDS**

AS 2210.3: 2019 Class 1 S3 SRC

EN ISO 20345: 2011 Class 1 S3 SRC

## Toe Protect (2)

Reinforced toe tip designed

Ndure is an NB proprietary PU that gives added durability and endurance

## **M**H20 RESIST

repellent effect material and standard test.

Advanced upper construction designed to keep debris from