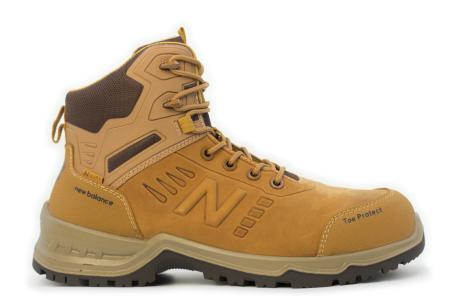

# **New Balance Contour**

midcntr - wheat

#### DESCRIPTION

New Balance Contour offers everything you expect from your work boot.

Comfort supplied through NB Comfort Insert, durability via rubber outsole, premium nubuck leather upper, supported with Ndure abrasion resistant collar and abrasion resistant Toe Protect. Debris Free construction ensures additional protection from the elements. While YKK zip provides easy access moving across site. Contour will be your ultimate worksite companion. COMFORT WHILE YOU WORK.

### **FEATURES**

- kevlar anti-perforation midsole airport friendly
- water resistant leather upper
- heel counter support
- → anti-static

- → YKK zipper
- heel and tongue pull tab
- **→** size: 7-12, 13, 14 (2E and 4E)

### **STANDARDS**

AS 2210.3: 2019 Class 1 S3 SRC

EN ISO 20345: 2011 Class 1 S3 SRC

## Toe Protect (2)

Reinforced toe tip designed

Ndure is an NB proprietary PU that gives added durability and endurance

## **M**H20 RESIST

repellent effect material and standard test.

Advanced upper construction designed to keep debris from