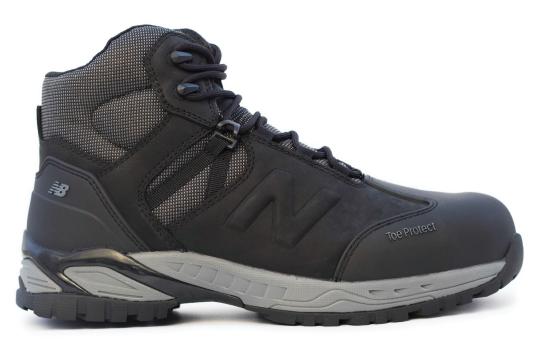

# **New Balance Allsite**

#### midalls - black / black

**DESCRIPTION** New Balance Allsite provides protection across all conditions.

Waterproof upper construction ensures protection across all outdoor conditions, constructed with the lightest weight materials, such as composite toe, Kevlar midsole and TPU eyelet minimising fatigue from even the longest day on-site while not compromising on safety. NB comfort insert, Acteva midsole and strong heel counter come together to provide comfort, stability and flexibility for the most active worker.

#### **FEATURES**

→ anti-static

kevlar anti-perforation midsole
slip resistant outsole
water proof
composite toe
keel counter support
airport friendly
nb pu comfort insert
size: 7-12, 13, 14 (2E)