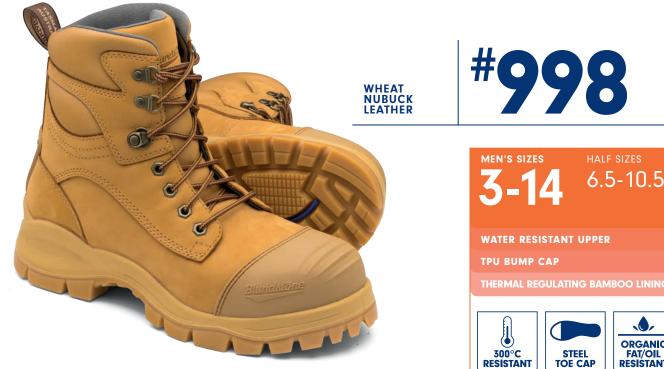

## The #998 has all the features you'll need to make sure your feet stay protected all day, every day.

- Wheat water-resistant nubuck lace up safety boot-150mm height
- 7 eyelet lace up with lace locking device
- Moulded TPU bump cap for added leather protection
- Padded tongue and collar
- Thermal regulating bamboo lining
- · Low density shock absorbing PU midsole with anti-bacterial agent
- Rubber outsole designed to specifically increase slip resistance in varied environments
  - excellent cut and slip resistance,
  - highly resistant to hydrolysis and microbial attack
  - heat resistant to 300°C
  - oil, acid & organic fat resistant
- Removable Comfort Arch footbed with XRD<sup>®</sup> Extreme Impact Protection forepart insert provides superior comfort
- Anti-bacterial, washable and breathable footbed
- SPS Max—XRD<sup>®</sup> Technology in the heel and forepart strike zones for increased impact protection
- Steel shank-ensures correct step flex point, assists with torsional stability
- Electrical hazard resistant
- Broad fitting Type 1 steel toe cap tested to resist a 200 joule impact