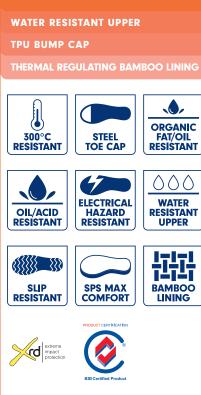

## The #998 has all the features you'll need to make sure your feet stay protected all day, every day.

- Wheat water-resistant nubuck lace up safety boot-150mm height
- 7 eyelet lace up with lace locking device
- Moulded TPU bump cap for added leather protection
- Padded tongue and collar
- Thermal regulating bamboo lining
- · Low density shock absorbing PU midsole with anti-bacterial agent
- Rubber outsole designed to specifically increase slip resistance in varied environments
  - excellent cut and slip resistance,
  - highly resistant to hydrolysis and microbial attack
  - heat resistant to 300°C
  - oil, acid & organic fat resistant
- Removable Comfort Arch footbed with XRD<sup>®</sup> Extreme Impact Protection forepart insert provides superior comfort
- Anti-bacterial, washable and breathable footbed
- SPS Max—XRD<sup>®</sup> Technology in the heel and forepart strike zones for increased impact protection
- Steel shank-ensures correct step flex point, assists with torsional stability
- Electrical hazard resistant
- Broad fitting Type 1 steel toe cap tested to resist a 200 joule impact