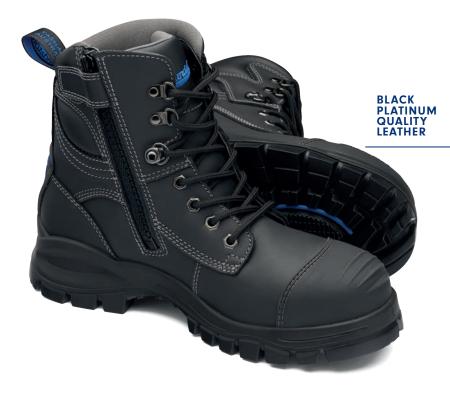

With all the safety and comfort features you could ask for, we've built the #997 to be a tradie's best mate.

- Black platinum quality water-resistant leather safety boot—150mm height
- 7 eyelet lace up with lace locking device
- YKK heavy duty zip with zip fastener
- Moulded TPU bump cap for added leather protection
- Padded tongue and collar
- Thermal regulating bamboo lining
- Low density shock absorbing PU midsole with anti-bacterial agent
- Rubber outsole designed to specifically increase slip resistance in varied environments
  - excellent cut and slip resistance
  - highly resistant to hydrolysis and microbial attack
  - heat resistant to 300°C
  - oil, acid & organic fat resistant
- Removable Comfort Arch footbed with XRD® Extreme Impact Protection forepart insert provides superior comfort
- · Anti-bacterial, washable and breathable footbed
- SPS Max—XRD® Technology in the heel and forepart strike zones for increased impact protection
- Steel shank—ensures correct step flex point, assists with torsional stability
- · Electrical hazard resistant
- Broad fitting Type 1 steel toe cap tested to resist a 200 joule impact

**#997** 

MEN'S SIZES

5-14

1.5-10.5

**WATER RESISTANT UPPER** 

YKK HEAVY DUTY ZIP

THERMAL REGULATING BAMBOO LINING

CERTIFIED TO: Standard AS 2210.3:2019 ASTM F2413 - 18 including EH (Clause 5.6)