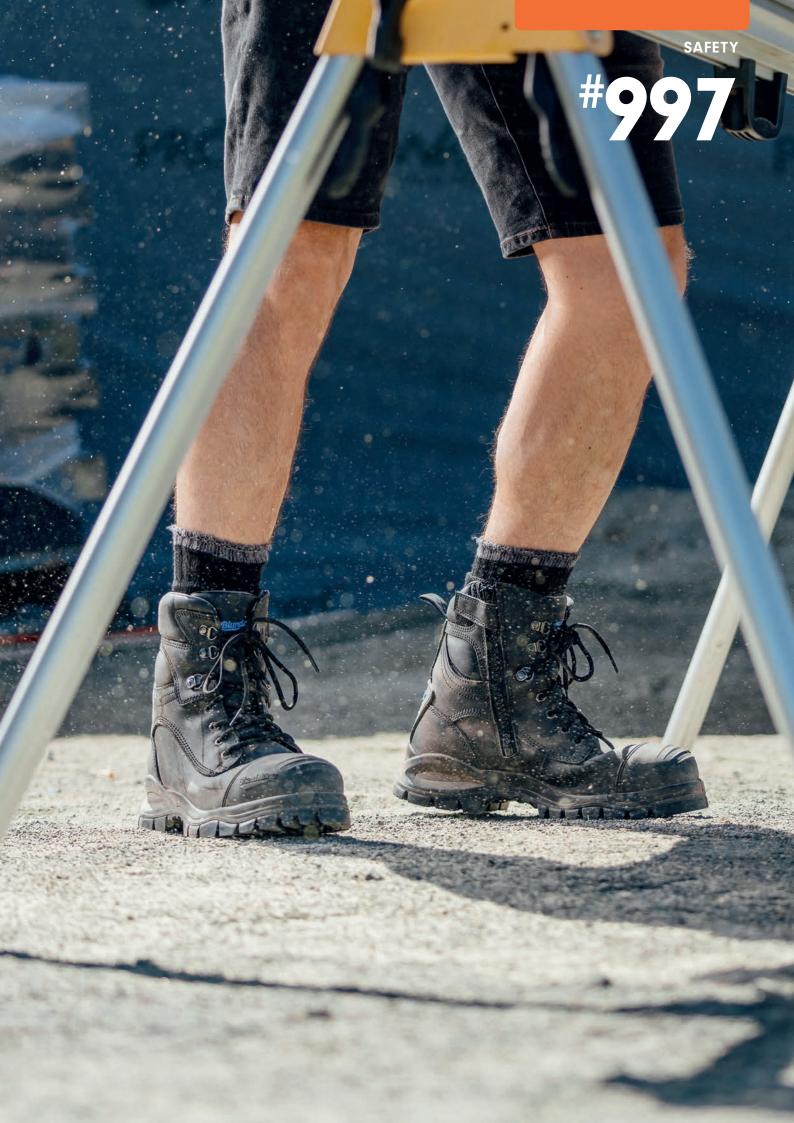

With all the safety and comfort features you could ask for, we've built the #997 to be a tradie's best mate.

- Black platinum quality water-resistant leather safety boot—150mm height
- 7 eyelet lace up with lace locking device
- YKK heavy duty zip with zip fastener
- Moulded TPU bump cap for added leather protection
- Padded tongue and collar
- Thermal regulating bamboo lining
- Low density shock absorbing PU midsole with anti-bacterial agent
- Rubber outsole designed to specifically increase slip resistance in varied environments
  - excellent cut and slip resistance
  - highly resistant to hydrolysis and microbial attack
  - heat resistant to 300°C
  - oil, acid & organic fat resistant
- Removable Comfort Arch footbed with XRD® Extreme Impact Protection forepart insert provides superior comfort
- · Anti-bacterial, washable and breathable footbed
- SPS Max—XRD® Technology in the heel and forepart strike zones for increased impact protection
- Steel shank—ensures correct step flex point, assists with torsional stability
- · Electrical hazard resistant
- Broad fitting Type 1 steel toe cap tested to resist a 200 joule impact

**#997** 

MEN'S SIZES

5-14

1.5-10.5

**WATER RESISTANT UPPER** 

YKK HEAVY DUTY ZIP

THERMAL REGULATING BAMBOO LINING

CERTIFIED TO: Standard AS 2210.3:2019 ASTM F2413 - 18 including EH (Clause 5.6)