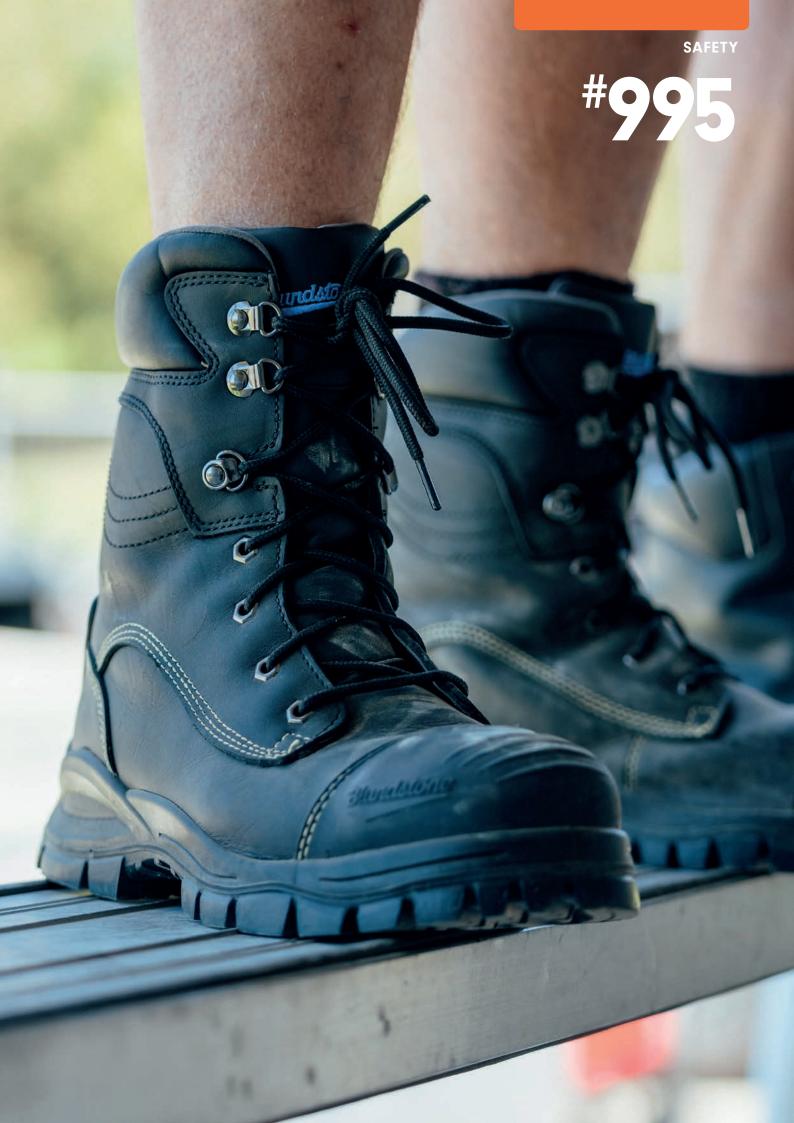

With a range of comfort and safety features, the #995 is purpose-built for heavy construction, forestry, and the oil and gas industries.

- Black platinum quality water-resistant leather high leg safety boot—180mm height
- 7 eyelet lace up with lace locking device
- Moulded TPU bump cap for added leather protection
- Kevlar® stitching on critical seams
- Padded tongue and collar
- Thermal regulating bamboo lining
- Low density shock absorbing PU midsole with anti-bacterial agent
- Rubber outsole designed to specifically increase slip resistance in varied environments
  - excellent cut and slip resistance
  - highly resistant to hydrolysis and microbial attack
  - heat resistant to 300°C
  - oil, acid & organic fat resistant
- Removable Comfort Arch footbed with XRD® Extreme Impact Protection forepart insert provides superior comfort
- Anti-bacterial, washable and breathable footbed
- Composite shank—ensures correct step flex point, assists with torsional stability
- Non-metallic penetration-resistant insole
- **Electrical hazard resistant**
- Broad fitting Type 1 steel toe cap tested to resist a 200 joule impact

**#995** 

HALF SIZES 7.5-10.5

HIGH LEG WATER RESISTANT LEATHER UPPER

PENETRATION RESISTANT INSOLE

THERMAL REGULATING BAMBOO LINING

CERTIFIED TO: Standard AS 2210.3:2019

ASTM F2413 - 18 including EH (Clause 5.6)