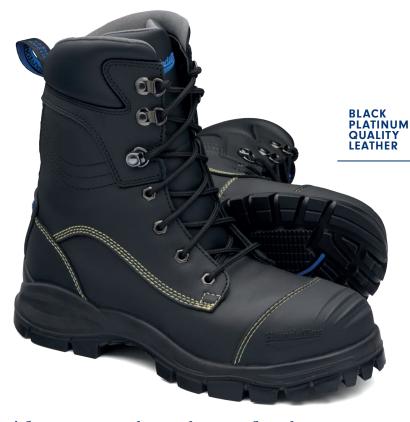

With a range of comfort and safety features, the #995 is purpose-built for heavy construction, forestry, and the oil and gas industries.

- Black platinum quality water-resistant leather high leg safety boot—180mm height
- 7 eyelet lace up with lace locking device
- Moulded TPU bump cap for added leather protection
- Kevlar® stitching on critical seams
- Padded tongue and collar
- Thermal regulating bamboo lining
- Low density shock absorbing PU midsole with anti-bacterial agent
- Rubber outsole designed to specifically increase slip resistance in varied environments
  - excellent cut and slip resistance
  - highly resistant to hydrolysis and microbial attack
  - heat resistant to 300°C
  - oil, acid & organic fat resistant
- Removable Comfort Arch footbed with XRD® Extreme Impact Protection forepart insert provides superior comfort
- Anti-bacterial, washable and breathable footbed
- Composite shank—ensures correct step flex point, assists with torsional stability
- Non-metallic penetration-resistant insole
- **Electrical hazard resistant**
- Broad fitting Type 1 steel toe cap tested to resist a 200 joule impact

**#995** 

HALF SIZES 7.5-10.5

HIGH LEG WATER RESISTANT LEATHER UPPER

PENETRATION RESISTANT INSOLE

THERMAL REGULATING BAMBOO LINING

CERTIFIED TO: Standard AS 2210.3:2019

ASTM F2413 - 18 including EH (Clause 5.6)