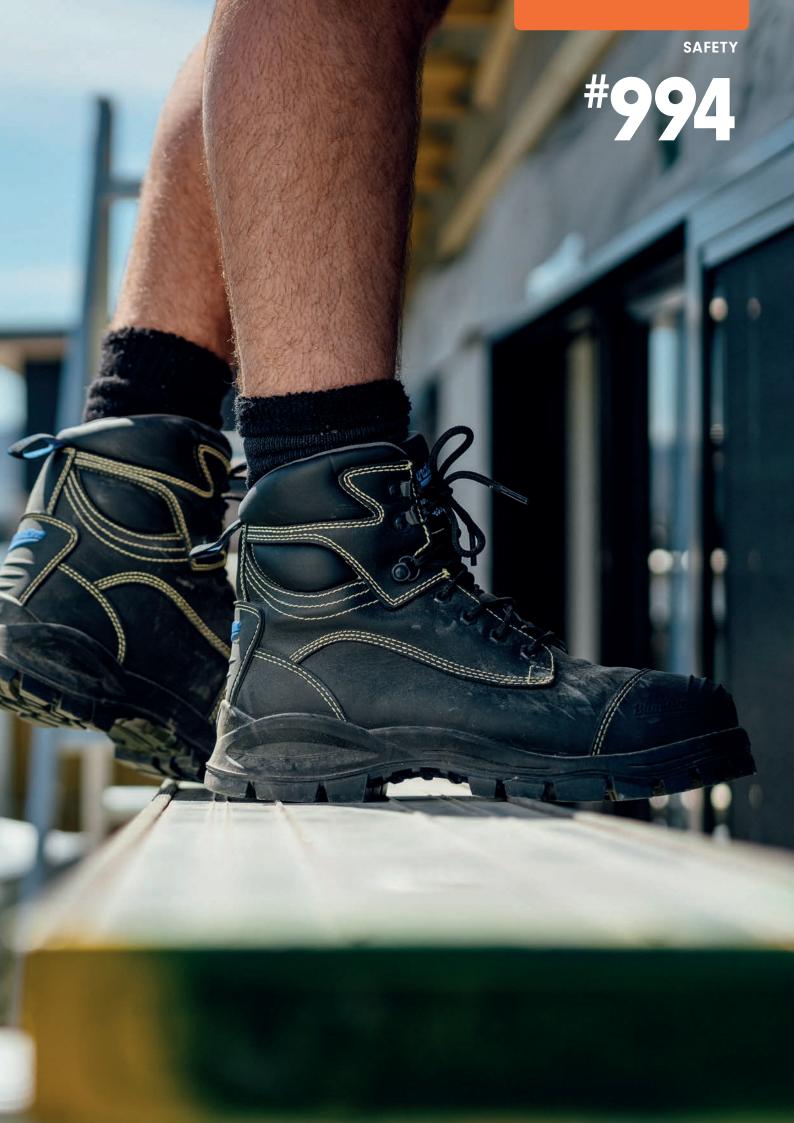

The toughest workplaces demand the toughest boot. Packed with features, the #994 will protect your feet like no other.

- Black platinum quality water-resistant leather safety boot with XRD $^{\rm @}$  metatarsal guard—150mm height
- 7 eyelet lace up with lace locking device
- Moulded TPU bump cap for added leather protection
- Full Kevlar® stitching externally
- Padded tongue and collar
- Thermal regulating bamboo lining
- Low density shock absorbing PU midsole with anti-bacterial agent
- Rubber outsole designed to specifically increase slip resistance in varied environments
  - excellent cut and slip resistance
  - highly resistant to hydrolysis and microbial attack
  - heat resistant to 300°C
  - oil, acid & organic fat resistant
- Removable Comfort Arch footbed with XRD® Extreme Impact Protection forepart insert provides superior comfort
- Anti-bacterial, washable and breathable footbed
- · Composite shank—ensures correct step flex point, assists with torsional stability
- · Non-metallic penetration-resistant insole
- Electrical hazard resistant
- Broad fitting Type 1 steel toe cap tested to resist a 200 joule impact

**#994** 

3-14

HALF SIZES

6.5-10.5

**METATARSAL PROTECTION** 

PENETRATION RESISTANT INSOLE

THERMAL REGULATING BAMBOO LINING

CERTIFIED TO: Standard AS 2210.3:2019 ASTM F2413 - 18 including EH (Clause 5.6)