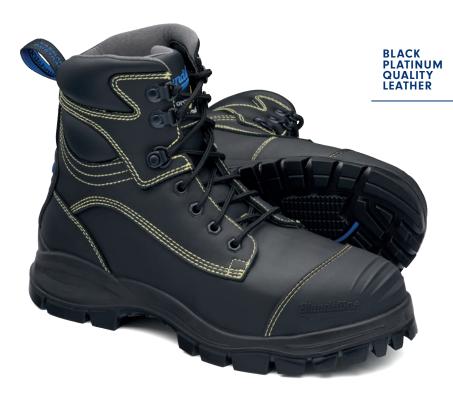

The toughest workplaces demand the toughest boot. Packed with features, the #994 will protect your feet like no other.

- Black platinum quality water-resistant leather safety boot with XRD $^{\rm @}$  metatarsal guard—150mm height
- 7 eyelet lace up with lace locking device
- Moulded TPU bump cap for added leather protection
- Full Kevlar® stitching externally
- Padded tongue and collar
- Thermal regulating bamboo lining
- Low density shock absorbing PU midsole with anti-bacterial agent
- Rubber outsole designed to specifically increase slip resistance in varied environments
  - excellent cut and slip resistance
  - highly resistant to hydrolysis and microbial attack
  - heat resistant to 300°C
  - oil, acid & organic fat resistant
- Removable Comfort Arch footbed with XRD® Extreme Impact Protection forepart insert provides superior comfort
- Anti-bacterial, washable and breathable footbed
- · Composite shank—ensures correct step flex point, assists with torsional stability
- · Non-metallic penetration-resistant insole
- Electrical hazard resistant
- Broad fitting Type 1 steel toe cap tested to resist a 200 joule impact