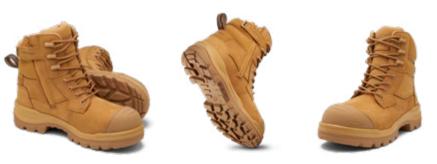

- Wheat water-resistant nubuck leather upper safety boot—150mm height
- 7 eyelet lace up with unique metal free, friction resistant lace rings
- Laces are manufactured from recycled PET
- Durable, heavy duty zip with industrial grade zip fastener
- New lining made from recycled PET offers moisture wicking and long lasting performance
- Streamlined TPU to e guard for added leather protection

UNISEX WHEAT NUBUCK **ZIP SIDED** 150mm HEIGHT

**HALF SIZES** 7.5-10.5