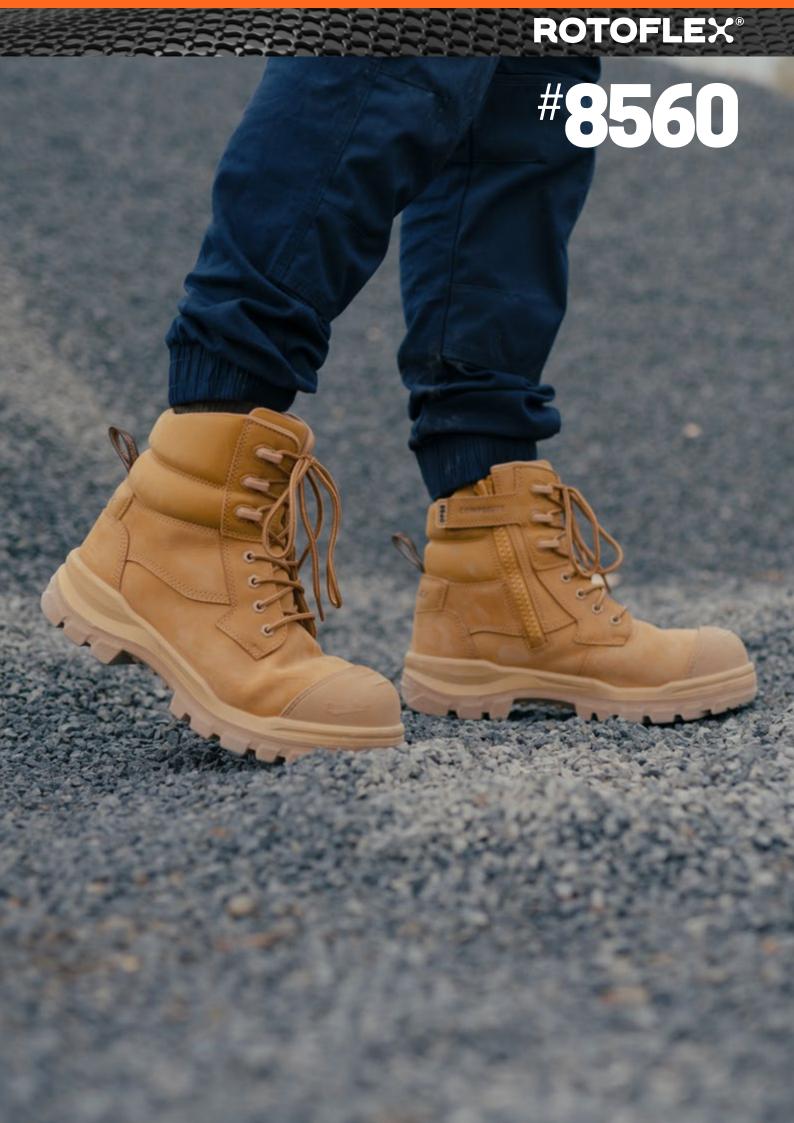

The pinnacle of our RotoFlex Range, the wheat #8560 combines world-leading design, an all-new comfort system and composite toe protection with all the legendary Blundstone durability you know and love.

- Wheat water-resistant nubuck leather upper safety boot—150mm height
- 7 eyelet lace up with unique metal free, friction resistant lace rings
- Laces are manufactured from recycled PET
- Durable, heavy duty zip with industrial grade zip fastener
- New lining made from recycled PET offers moisture wicking and long lasting performance
- Streamlined TPU to e guard for added leather protection

UNISEX WHEAT NUBUCK **ZIP SIDED** 150mm HEIGHT

**HALF SIZES** 7.5-10.5