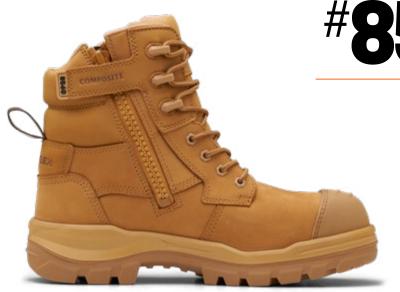

The pinnacle of our RotoFlex Range, the wheat #8560 combines world-leading design, an all-new comfort system and composite toe protection with all the legendary Blundstone durability you know and love.

- Wheat water-resistant nubuck leather upper safety boot—150mm height
- 7 eyelet lace up with unique metal free, friction resistant lace rings
- Laces are manufactured from recycled PET
- Durable, heavy duty zip with industrial grade zip fastener
- New lining made from recycled PET offers moisture wicking and long lasting performance
- Streamlined TPU to e guard for added leather protection

UNISEX WHEAT NUBUCK **ZIP SIDED** 150mm HEIGHT

**HALF SIZES** 7.5-10.5