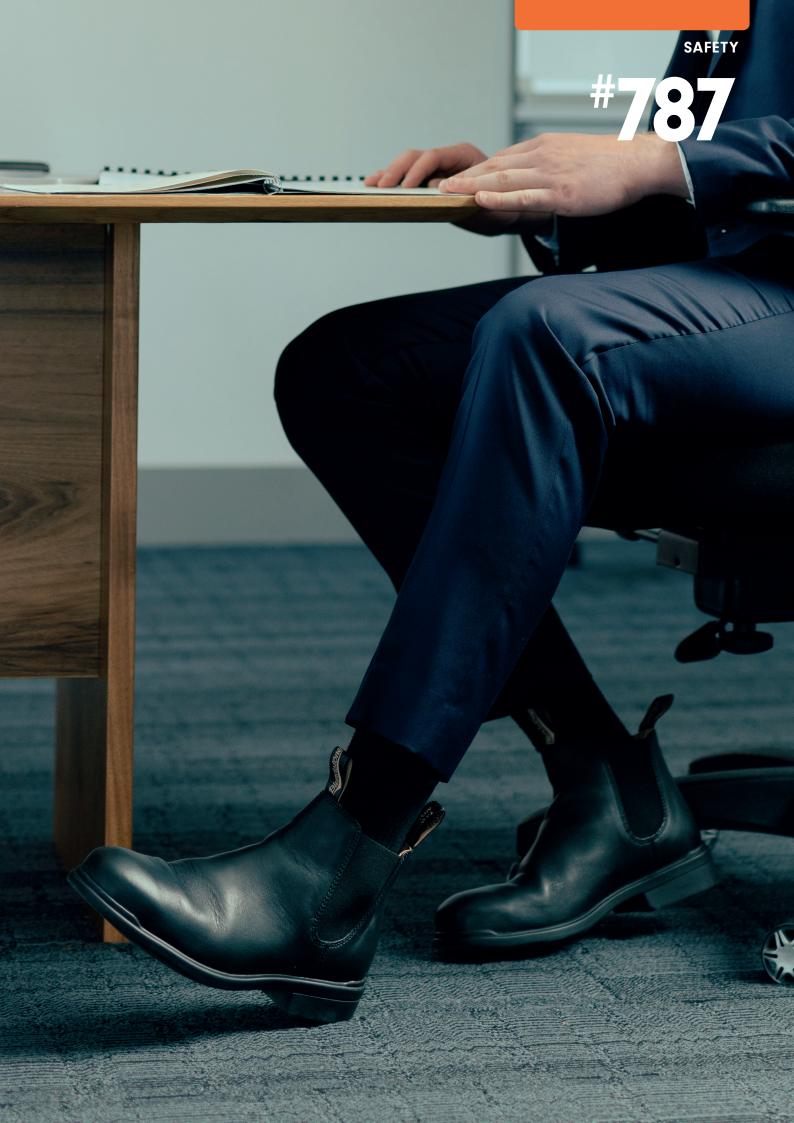

BLACK LEATHER

**#787** 

A to B, C to D, these executive safety boots will walk you from the board room to the site with no time lost. Steel toe protection in a sleek new design.

- New and improved slip on executive style
- **Fully lined**
- SPS Max-XRD® Technology in the heel strike zone for increased impact protection
- Comfort Air PU footbed which is anti-bacterial, breathable and washable
- Lightweight TPU sole with rubber inserts delivers excellent grip and offers great wear resistance
  - oil, acid & organic fat resistant
  - heat resistant to 140°C
- · Ergonomically engineered toe spring for reduced wearer fatigue
- Steel shank-ensures correct step flex point, assists with torsional stability
- · Electrical hazard resistant
- · Broad fitting Type 1 steel toe cap tested to resist a 200 joule impact

HALF SIZES

8.5-10.5

SLIP ON EXECUTIVE STYLE

LEATHER LINED

CERTIFIED TO Standard AS 2210.3:2019 ASTM F2413 - 18 including EH (Clause 5.6)

Refer to blundstone.com.au for further details of the 30 day comfort guarantee and the manufacturers warranty.