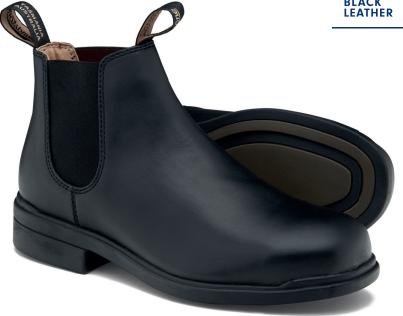

BLACK LEATHER

**#787** 

A to B, C to D, these executive safety boots will walk you from the board room to the site with no time lost. Steel toe protection in a sleek new design.

- New and improved slip on executive style
- **Fully lined**
- SPS Max-XRD® Technology in the heel strike zone for increased impact protection
- Comfort Air PU footbed which is anti-bacterial, breathable and washable
- Lightweight TPU sole with rubber inserts delivers excellent grip and offers great wear resistance
  - oil, acid & organic fat resistant
  - heat resistant to 140°C
- · Ergonomically engineered toe spring for reduced wearer fatigue
- Steel shank-ensures correct step flex point, assists with torsional stability
- · Electrical hazard resistant
- · Broad fitting Type 1 steel toe cap tested to resist a 200 joule impact