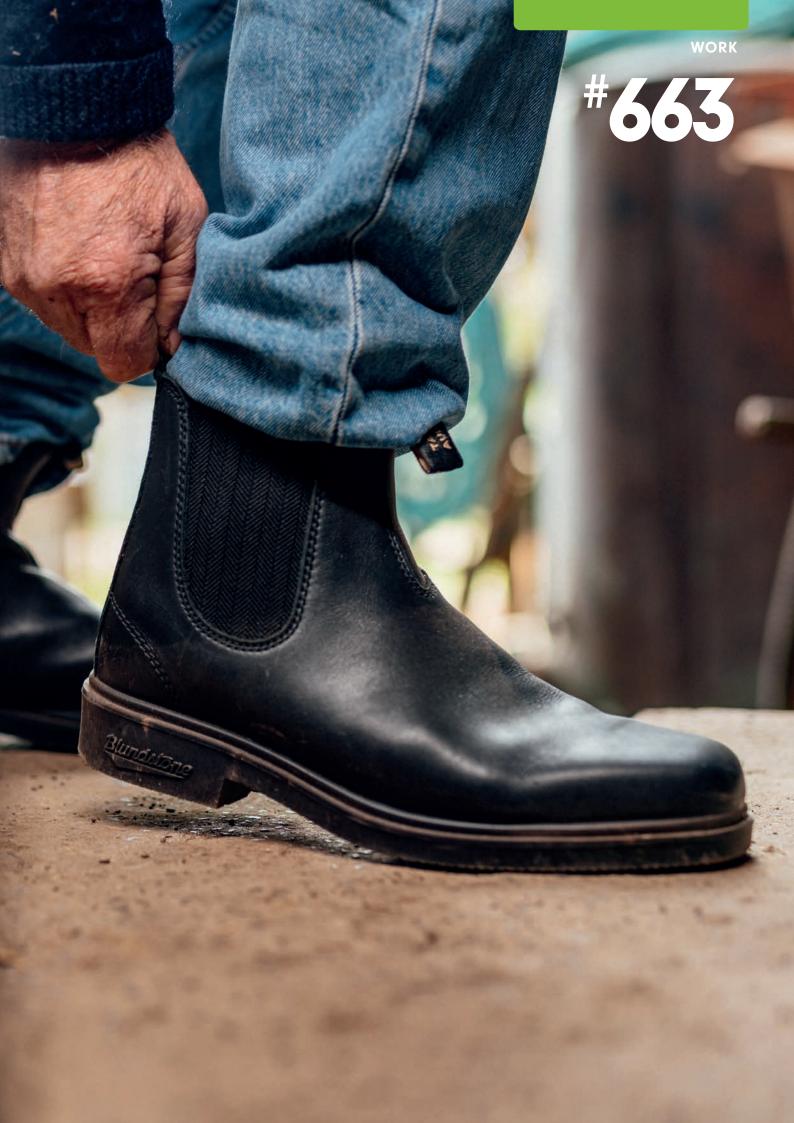

BLACK LEATHER #663

Sleek with a square toe and herringbone elastic, the rich thoroughbred #663 also has a moulded footbed to ensure you don't sacrifice style for comfort.

- Black full grain leather elastic side boot with square toe styling for a more refined look
- · V cut upper reduces stitching exposure
- Conventionally lasted construction
- Featuring XRD® Technology for supreme impact absorption and a PU midsole for improved comfort and cushioning
- TPU outsole highly resistant to hydrolysis and microbial attack
  oil, acid & organic fat resistant
- Fully removable contoured EVA footbed
- Steel shank—ensures correct step flex point, assists with torsional stability
- Defined heel