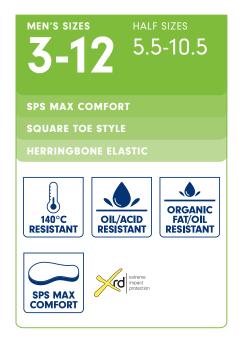

BLACK LEATHER #663

Sleek with a square toe and herringbone elastic, the rich thoroughbred #663 also has a moulded footbed to ensure you don't sacrifice style for comfort.

- Black full grain leather elastic side boot with square toe styling for a more refined look
- · V cut upper reduces stitching exposure
- Conventionally lasted construction
- Featuring XRD® Technology for supreme impact absorption and a PU midsole for improved comfort and cushioning
- TPU outsole highly resistant to hydrolysis and microbial attack
  oil, acid & organic fat resistant
- Fully removable contoured EVA footbed
- Steel shank—ensures correct step flex point, assists with torsional stability
- Defined heel