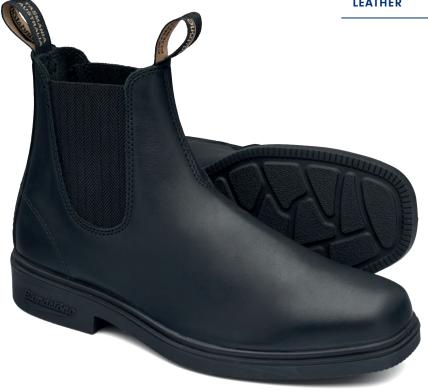

BLACK LEATHER #663

Sleek with a square toe and herringbone elastic, the rich thoroughbred #663 also has a moulded footbed to ensure you don't sacrifice style for comfort.

- Black full grain leather elastic side boot with square toe styling for a more refined look
- · V cut upper reduces stitching exposure
- Conventionally lasted construction
- Featuring XRD® Technology for supreme impact absorption and a PU midsole for improved comfort and cushioning
- TPU outsole highly resistant to hydrolysis and microbial attack
  oil, acid & organic fat resistant
- Fully removable contoured EVA footbed
- Steel shank—ensures correct step flex point, assists with torsional stability
- Defined heel