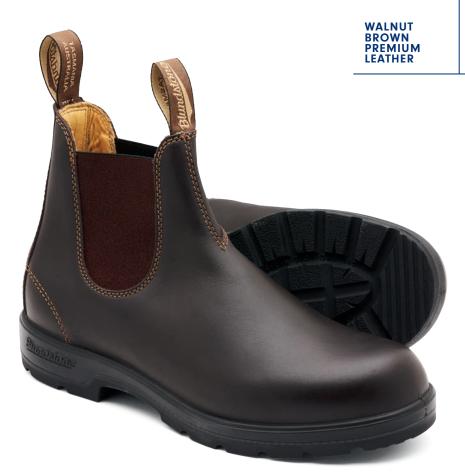

Our original boots, turned up to the max. The #650 boots combine our legenday durability with premium comfort features.

- Walnut premium leather elastic side boot
- · Leather lining makes it easier to slide on and off
- V cut upper reduces stitching exposure
- Featuring XRD<sup>®</sup> Technology for supreme impact absorption and a PU midsole for improved comfort and cushioning
- TPU outsole highly resistant to hydrolysis and microbial attack - oil, acid & organic fat resistant
- EVA Classic Comfort footbed with XRD<sup>®</sup> Extreme Impact Protection inserted in the heel strike zone
- Ergonomically engineered toe spring for reduced wearer fatigue
- · Steel shank-ensures correct step flex point, assists with torsional stability