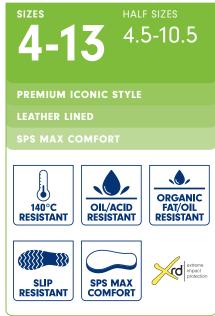

Our original boots, turned up to the max. The #650 boots combine our legenday durability with premium comfort features.

- Walnut premium leather elastic side boot
- · Leather lining makes it easier to slide on and off
- V cut upper reduces stitching exposure
- Featuring XRD<sup>®</sup> Technology for supreme impact absorption and a PU midsole for improved comfort and cushioning
- TPU outsole highly resistant to hydrolysis and microbial attack - oil, acid & organic fat resistant
- EVA Classic Comfort footbed with XRD<sup>®</sup> Extreme Impact Protection inserted in the heel strike zone
- Ergonomically engineered toe spring for reduced wearer fatigue
- · Steel shank-ensures correct step flex point, assists with torsional stability