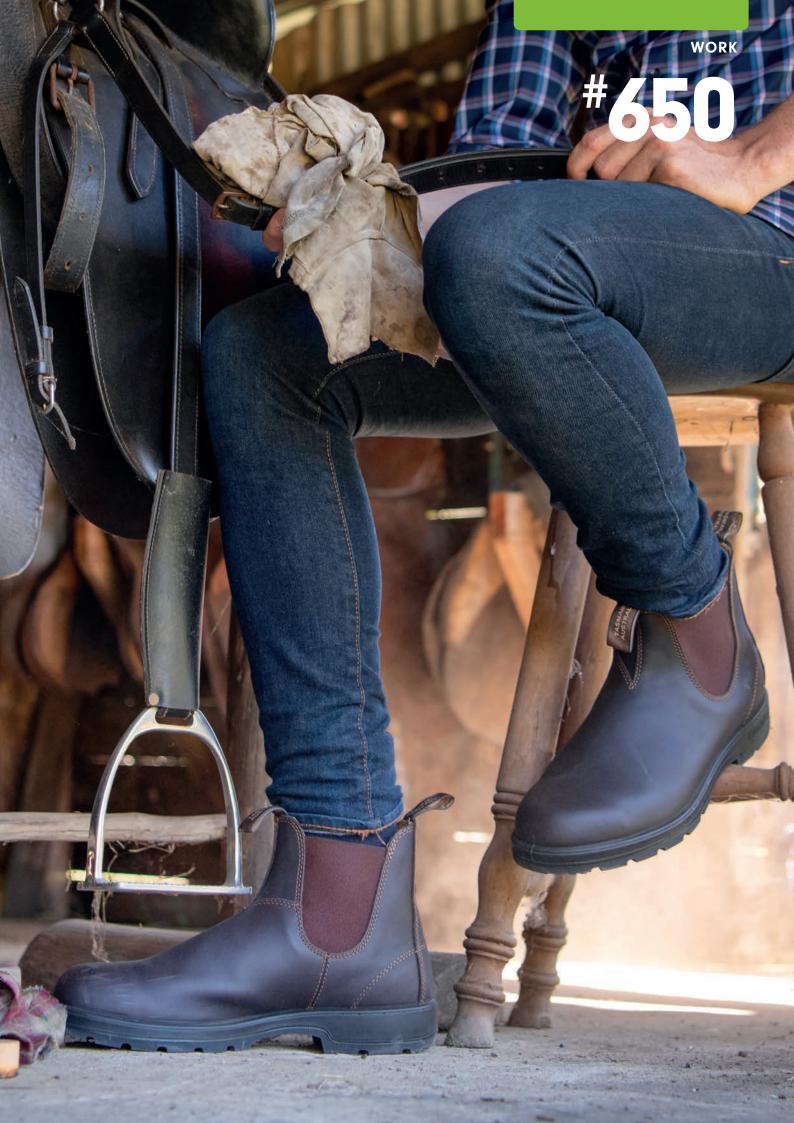

Our original boots, turned up to the max. The #650 boots combine our legenday durability with premium comfort features.

- Walnut premium leather elastic side boot
- · Leather lining makes it easier to slide on and off
- V cut upper reduces stitching exposure
- Featuring XRD<sup>®</sup> Technology for supreme impact absorption and a PU midsole for improved comfort and cushioning
- TPU outsole highly resistant to hydrolysis and microbial attack - oil, acid & organic fat resistant
- EVA Classic Comfort footbed with XRD<sup>®</sup> Extreme Impact Protection inserted in the heel strike zone
- Ergonomically engineered toe spring for reduced wearer fatigue
- · Steel shank-ensures correct step flex point, assists with torsional stability