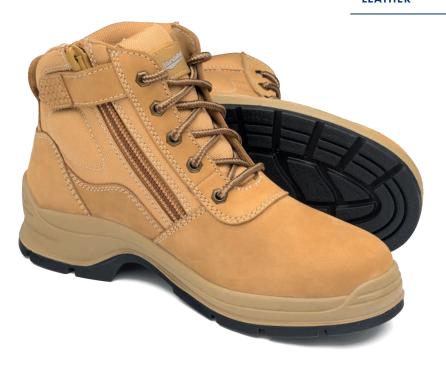

WHEAT NUBUCK **#418** 

Perfect for tradies, transport workers and warehouse workers, the lightweight #418 provides excellent ankle support, while the heavy-duty zip provides easy on, easy off functionality.

- Wheat nubuck zip sided non-safety boot—135mm height
- · High quality anti-bacterial lining
- SPS Max—XRD® Technology in the heel strike zone for increased impact protection
- PU midsole and TPU outsole highly resistant to hydrolysis and microbial attack
  - oil, acid & organic fat resistant
  - heat resistant to 140°C
  - slip resistant
- Comfort Air PU footbed which is anti-bacterial, breathable and washable
- Ergonomically engineered toe spring for reduced wearer fatigue
- Steel Shank—ensures correct flex point and assists with torsional stability
- · Full heel breast with arch support for ladder and gantry safety