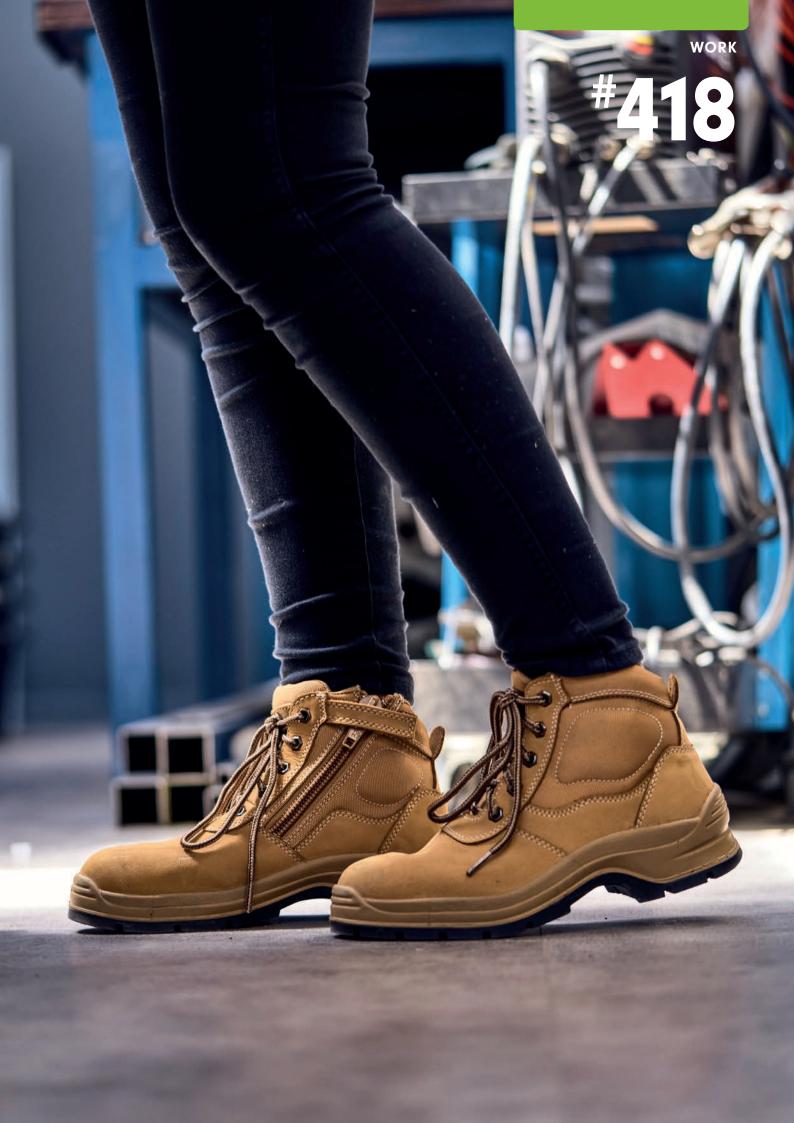

WHEAT NUBUCK **#418** 

Perfect for tradies, transport workers and warehouse workers, the lightweight #418 provides excellent ankle support, while the heavy-duty zip provides easy on, easy off functionality.