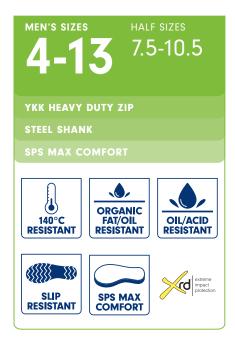

- Wheat nubuck zip sided non-safety boot—135mm height
- · High quality anti-bacterial lining
- SPS Max—XRD® Technology in the heel strike zone for increased impact protection
- PU midsole and TPU outsole highly resistant to hydrolysis and microbial attack
  - oil, acid & organic fat resistant
  - heat resistant to 140°C
  - slip resistant
- Comfort Air PU footbed which is anti-bacterial, breathable and washable
- Ergonomically engineered toe spring for reduced wearer fatigue
- Steel Shank—ensures correct flex point and assists with torsional stability
- · Full heel breast with arch support for ladder and gantry safety