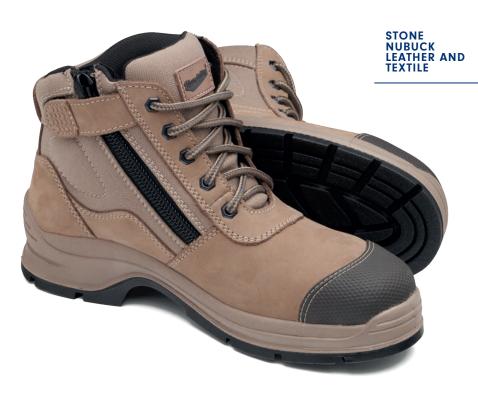

The #325 combines comfort, safety and durability with on-trend stone nubuck in one package. Perfect if you want a boot that not only looks good but is great value for money too.

- Stone nubuck zip side safety boot—135mm height
- High quality, anti-bacterial comfort lining
- Toe guard for extra durability
- SPS Max—XRD® Technology in the heel strike zone for increased impact protection
- · PU midsole and TPU outsole highly resistant to hydrolysis and microbial attack
  - oil, acid & organic fat resistant
  - heat resistant to 140°C
  - slip resistant
- Comfort Air PU footbed which is anti-bacterial, breathable and washable
- Ergonomically engineered toe spring for reduced wearer fatigue
- · Steel shank—ensures correct step flex point, assists with torsional stability
- Full heel breast with arch support for ladder and gantry safety
- Electrical hazard resistant
- Broad fitting Type 1 steel toe cap tested to resist a 200 joule impact

MEN'S SIZES **5-13** 

7.5-10.5

YKK HEAVY DUTY ZIP

**TOE GUARD PROTECTION** 

**SPS MAX COMFORT** 

CERTIFIED TO: Standard AS/NZS 2210.3:2009

Standard ASTM F2413-17 including electrical shock resistance (Clause 5.5)