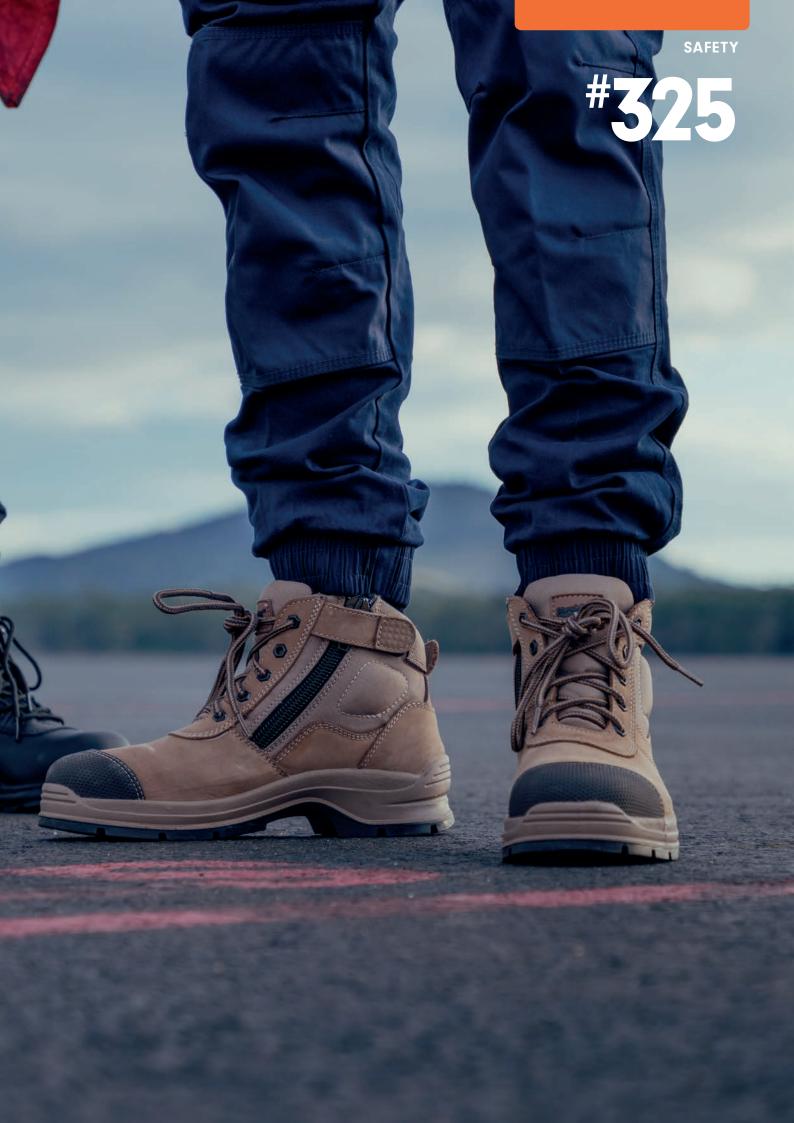

The #325 combines comfort, safety and durability with on-trend stone nubuck in one package. Perfect if you want a boot that not only looks good but is great value for money too.

- Stone nubuck zip side safety boot—135mm height
- High quality, anti-bacterial comfort lining
- Toe guard for extra durability
- SPS Max—XRD® Technology in the heel strike zone for increased impact protection
- · PU midsole and TPU outsole highly resistant to hydrolysis and microbial attack
  - oil, acid & organic fat resistant
  - heat resistant to 140°C
  - slip resistant
- Comfort Air PU footbed which is anti-bacterial, breathable and washable
- Ergonomically engineered toe spring for reduced wearer fatigue
- · Steel shank—ensures correct step flex point, assists with torsional stability
- Full heel breast with arch support for ladder and gantry safety
- Electrical hazard resistant
- Broad fitting Type 1 steel toe cap tested to resist a 200 joule impact

MEN'S SIZES **5-13** 

7.5-10.5

YKK HEAVY DUTY ZIP

**TOE GUARD PROTECTION** 

**SPS MAX COMFORT** 

CERTIFIED TO: Standard AS/NZS 2210.3:2009

Standard ASTM F2413-17 including electrical shock resistance (Clause 5.5)