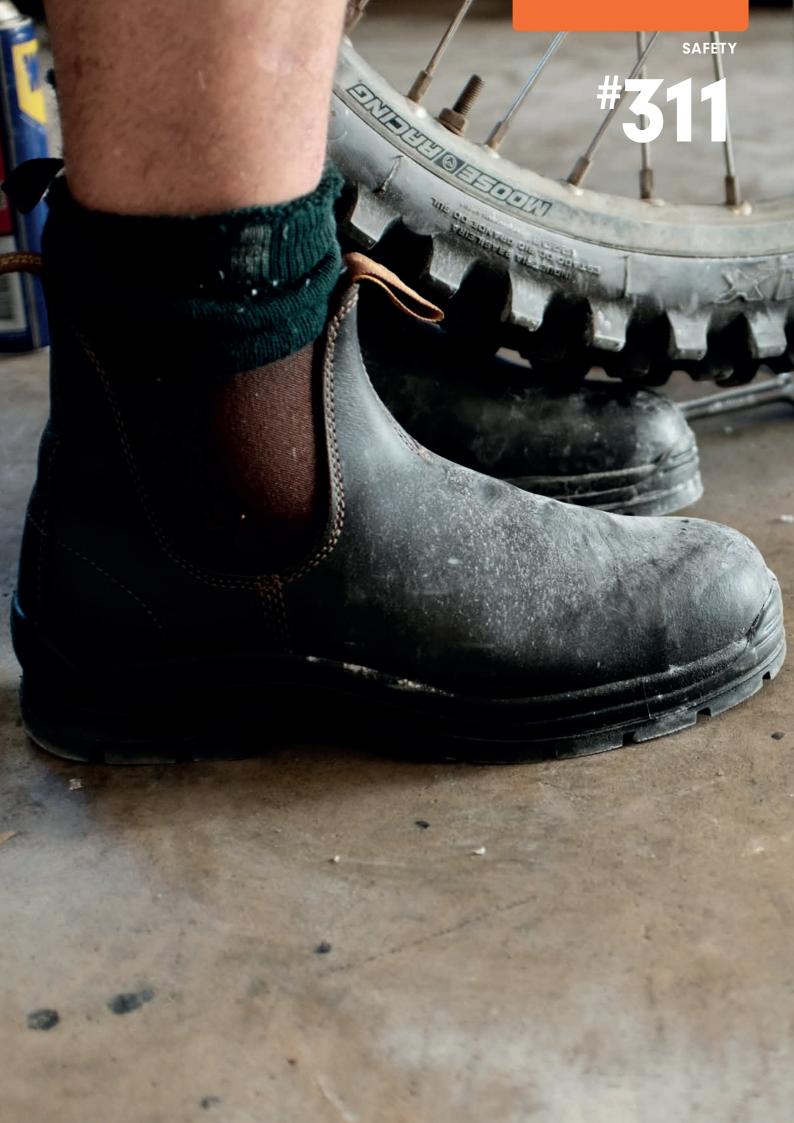

BROWN WAXY LEATHER **#311** 

With a steel toe cap and steel shank for torsional stability, the #311 is a rock-solid slip-on work boot.

- Brown water-resistant waxy leather elastic side safety boot
- SPS Max XRD® Technology in the heel strike zone for increased impact protection
- · PU midsole and TPU outsole highly resistant to hydrolysis and microbial attack
  - oil, acid & organic fat resistant
  - heat resistant to 140°C
  - slip resistant
- Comfort Air PU footbed which is anti-bacterial, breathable and washable
- · Ergonomically engineered toe spring for reduced wearer fatigue
- Steel shank—ensures correct step flex point, assists with torsional stability
- Full heel breast with arch support for ladder and gantry safety
- Electrical hazard resistant
- Broad fitting Type 1 steel toe cap tested to resist a 200 joule impact