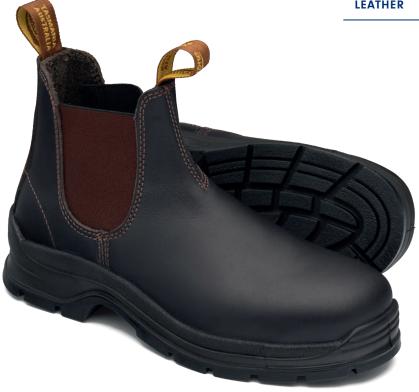

BROWN WAXY LEATHER **#311** 

With a steel toe cap and steel shank for torsional stability, the #311 is a rock-solid slip-on work boot.

- Brown water-resistant waxy leather elastic side safety boot
- SPS Max XRD® Technology in the heel strike zone for increased impact protection
- · PU midsole and TPU outsole highly resistant to hydrolysis and microbial attack
  - oil, acid & organic fat resistant
  - heat resistant to 140°C
  - slip resistant
- Comfort Air PU footbed which is anti-bacterial, breathable and washable
- · Ergonomically engineered toe spring for reduced wearer fatigue
- Steel shank—ensures correct step flex point, assists with torsional stability
- Full heel breast with arch support for ladder and gantry safety
- Electrical hazard resistant
- Broad fitting Type 1 steel toe cap tested to resist a 200 joule impact