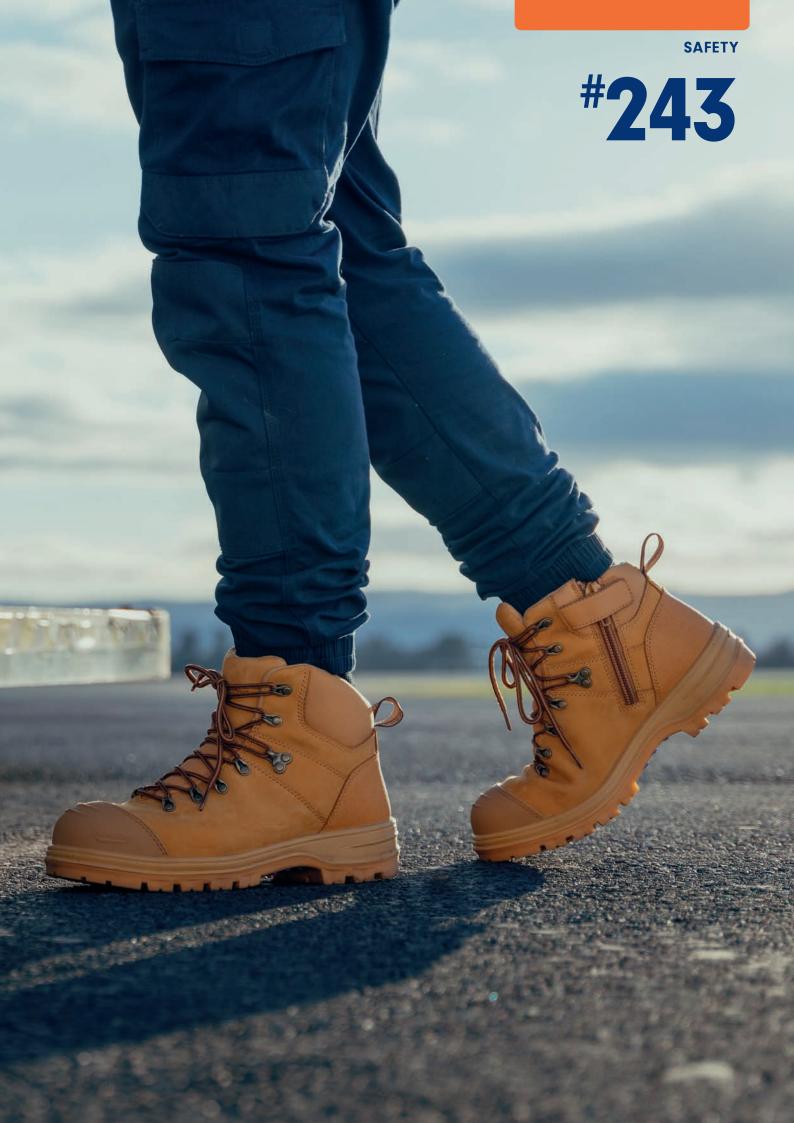

With plenty of comfort features—including Blundstone's exclusive SPS Max comfort system—the #243 is a 135mm high safety boot that's perfect if you're on your feet all day.

- Wheat nubuck water-resistant leather zip side ankle safety boot-135mm height
- Padded collar and tongue
- Coolmax-breathable, moisture wicking lining
- · Moulded scratchguard heel and TPU toe guard protection
- YKK heavy duty zip for added convenience
- PU midsole and TPU outsole highly resistant to hydrolysis and microbial attack
  6mm tread—oil, acid & organic fat resistant
  - heat resistant to 140°C
  - slip resistant
- SPS Max—XRD<sup>®</sup> Technology in the heel and forepart strike zones for increased impact protection
- Removable Comfort Arch footbed with XRD<sup>®</sup> Extreme Impact Protection forepart insert provides superior comfort
- Anti-bacterial, washable and breathable footbed
- Electrical hazard resistant
- Reinforced stitching
- Steel shank-ensures correct step flex point, assists with torsional stability
- Broad fitting Type 1 steel toe cap tested to resist a 200 joule impact