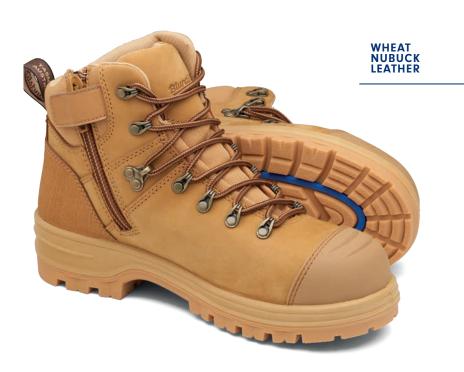

With plenty of comfort features—including Blundstone's exclusive SPS Max comfort system—the #243 is a 135mm high safety boot that's perfect if you're on your feet all day.

- Wheat nubuck water-resistant leather zip side ankle safety boot-135mm height
- Padded collar and tongue
- Coolmax-breathable, moisture wicking lining
- · Moulded scratchguard heel and TPU toe guard protection
- YKK heavy duty zip for added convenience
- PU midsole and TPU outsole highly resistant to hydrolysis and microbial attack
  6mm tread—oil, acid & organic fat resistant
  - heat resistant to 140°C
  - slip resistant
- SPS Max—XRD<sup>®</sup> Technology in the heel and forepart strike zones for increased impact protection
- Removable Comfort Arch footbed with XRD<sup>®</sup> Extreme Impact Protection forepart insert provides superior comfort
- Anti-bacterial, washable and breathable footbed
- Electrical hazard resistant
- Reinforced stitching
- Steel shank-ensures correct step flex point, assists with torsional stability
- Broad fitting Type 1 steel toe cap tested to resist a 200 joule impact