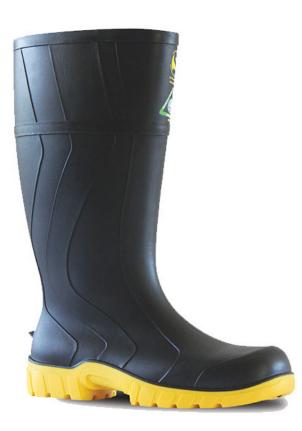

#### DESCRIPTION

Black / Yellow PVC 300mm Safety Boot

#### **FEATURES**

Slip resistant Waterproof Oil, acid & blood resistant New Zealand made

## **USE** >Landscaping >Construction >Agriculture

| DESCRIPTION    | DETAIL        |
|----------------|---------------|
| Color          | Black         |
| Construction   | Injected      |
| Upper          | PVC           |
| Lining         | Nylon         |
| Insole         | Polyurethane  |
| Safety Toe Cap | Steel toe     |
| Midsole        | PVC           |
| OutSole        | PVC           |
|                |               |
| CE Standard    |               |
| Standards      | AS/NZS 2210.3 |