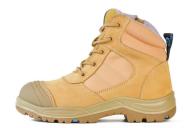

# Description

Premium ladies zip sided lace-up ankle boot with steel safety toecap.

# Wheat Nubuck Leather Upper

Made from high quality, long lasting nubuck leather.