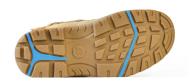

#### **Heat Resistant Rubber Outsole**

Durable outsole can withstand extremely high temperatures of up to 300°C.