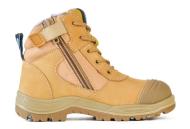

# Description

Premium ladies zip sided lace-up ankle boot with steel safety toecap.

# **BOOT DETAILS**

| Industry        | Mining, Construction,<br>Landscaping |
|-----------------|--------------------------------------|
| Construction    | Injected                             |
| Upper Material  | Nubuck Leather                       |
| Lining Material | Cambrelle                            |
| Insole          | Polyurethane                         |
| Safety Toe Cap  | Steel                                |
| Midsole         | Polyurethane                         |
| Outsole         | Rubber                               |

# Wheat Nubuck Leather Upper

Made from high quality, long lasting nubuck leather.