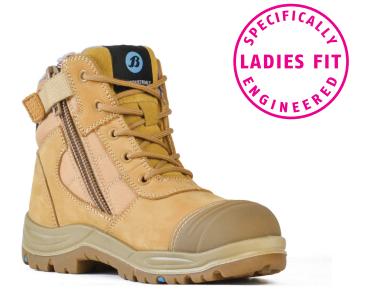

# Range

Ladies

## Colour

Wheat

# Description

Premium ladies zip sided lace-up ankle boot with steel safety toecap.

# Wheat Nubuck Leather Upper

Made from high quality, long lasting nubuck leather.